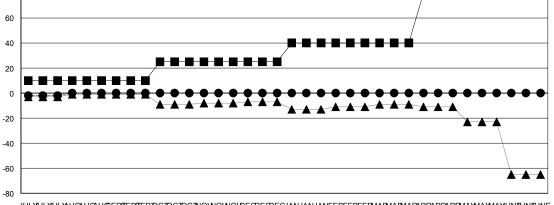

# **LOCATION NETHERLANDS**

GMT CA 4

| Clubs  RESULTS FOR 2014-2015 |                  |                     |                            |                             | Members               |                    |                            |                              |                             |
|------------------------------|------------------|---------------------|----------------------------|-----------------------------|-----------------------|--------------------|----------------------------|------------------------------|-----------------------------|
|                              |                  |                     |                            |                             | RESULTS FOR 2014-2015 |                    |                            |                              |                             |
| QUARTER                      | NEW CLUB<br>GOAL | ACTUAL NEW<br>CLUBS | ACTUAL<br>DROPPED<br>CLUBS | ACTUAL NET<br>GAIN/<br>LOSS | QUARTER               | NEW MEMBER<br>GOAL | ACTUAL TOTAL MEMBERS ADDED | ACTUAL<br>DROPPED<br>MEMBERS | ACTUAL NET<br>GAIN/<br>LOSS |
| JULY/AUG/SEPT                | 3                | 0                   | 0                          | 0                           | JULY/AUG/SEPT         | 30                 | 3                          | 9                            | -6                          |
| OCT/NOV/DEC                  | 3                | 0                   | 0                          | 0                           | OCT/NOV/DEC           | 45                 | 0                          | 0                            | 0                           |
| JAN/FEB/MAR                  | 0                | 0                   | 0                          | 0                           | JAN/FEB/MAR           | 45                 | 0                          | 0                            | 0                           |
| APR/MAY/JUNE                 | 6                | 0                   | 0                          | 0                           | APR/MAY/JUNE          | 120                | 0                          | 0                            | 0                           |

### GOALS AND ACTUAL NEW CLUBS CUMULATIVE

| - 🔳 -   | CURRENT YEAR GOALS FOR NEW |  |  |  |
|---------|----------------------------|--|--|--|
| MEMBERS |                            |  |  |  |

- CURRENT YEAR ACTUAL MEMBERS

- LAST YEAR ACTUAL MEMBERS

JULYULYULYUGAUGAUGAUGEPSEPSEPDCTOCTOCTNOWOWOWDECDECJANJANJANFEBFEBFEBMARMARMARAPRAPRAPRAPRMAYMAYMAYUNAUNAUNE

| DROPPED CLUBS: 0 |   | 1 CLUBS OF 71 ADDED 1 OR MORE | GENDER DISTRIBUTION   |                |   |
|------------------|---|-------------------------------|-----------------------|----------------|---|
|                  |   | NEW MEMBERS                   | MALE                  | 1,472 (85.93%) |   |
| DROPPED MEMBERS  |   |                               | FEMALE                | 241 (14.07%)   |   |
| DECEASED         | 0 | CLICK HERE FOR HEALTH         | EANILY MEMBERS        |                | 2 |
| CLUB CANCELLED   | 0 | ASSESSMENT DATA               | FAMILY UNIT MEMBERS   |                | 4 |
| OTHER            | 3 |                               | HEAD OF HOUSEHOLD     |                | 1 |
| TOTAL            | 3 |                               | NON-HEAD OF HOUSEHOLD |                |   |