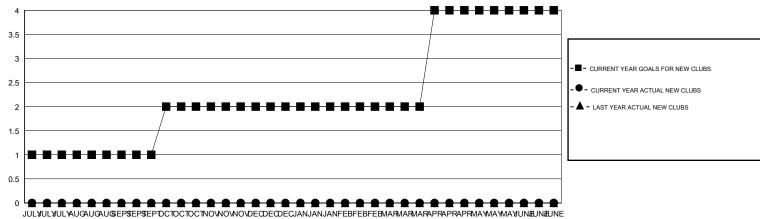

# **LOCATION NETHERLANDS**

GMT CA 4

| Clubs  RESULTS FOR 2014-2015 |                  |                     |                            |                             | Members               |                    |                            |                              |                             |
|------------------------------|------------------|---------------------|----------------------------|-----------------------------|-----------------------|--------------------|----------------------------|------------------------------|-----------------------------|
|                              |                  |                     |                            |                             | RESULTS FOR 2014-2015 |                    |                            |                              |                             |
| QUARTER                      | NEW CLUB<br>GOAL | ACTUAL NEW<br>CLUBS | ACTUAL<br>DROPPED<br>CLUBS | ACTUAL NET<br>GAIN/<br>LOSS | QUARTER               | NEW MEMBER<br>GOAL | ACTUAL TOTAL MEMBERS ADDED | ACTUAL<br>DROPPED<br>MEMBERS | ACTUAL NET<br>GAIN/<br>LOSS |
| JULY/AUG/SEPT                | 3                | 0                   | 0                          | 0                           | JULY/AUG/SEPT         | 30                 | 3                          | 9                            | -6                          |
| OCT/NOV/DEC                  | 3                | 0                   | 0                          | 0                           | OCT/NOV/DEC           | 45                 | 0                          | 0                            | 0                           |
| JAN/FEB/MAR                  | 0                | 0                   | 0                          | 0                           | JAN/FEB/MAR           | 45                 | 0                          | 0                            | 0                           |
| APR/MAY/JUNE                 | 6                | 0                   | 0                          | 0                           | APR/MAY/JUNE          | 120                | 0                          | 0                            | 0                           |

### GOALS AND ACTUAL NEW CLUBS CUMULATIVE

| - 🔳 -   | CURRENT YEAR GOALS FOR NEW |  |  |  |
|---------|----------------------------|--|--|--|
| MEMBERS |                            |  |  |  |

- CURRENT YEAR ACTUAL MEMBERS

- LAST YEAR ACTUAL MEMBERS

JULYULYULYUGAUGAUGAUGEPSEPSEPDCTOCTOCTNOWOWOWDECDECJANJANJANFEBFEBFEBMARMARMARAPRAPRAPRAPRMAYMAYMAYUNAUNAUNE

| DROPPED CLUBS: 0 |   | 1 CLUBS OF 71 ADDED 1 OR MORE | GENDER DISTRIBUTION   |                |   |
|------------------|---|-------------------------------|-----------------------|----------------|---|
|                  |   | NEW MEMBERS                   | MALE                  | 1,472 (85.93%) |   |
| DROPPED MEMBERS  |   |                               | FEMALE                | 241 (14.07%)   |   |
| DECEASED         | 0 | CLICK HERE FOR HEALTH         | EANILY MEMBERS        |                | 2 |
| CLUB CANCELLED   | 0 | ASSESSMENT DATA               | FAMILY UNIT MEMBERS   |                | 4 |
| OTHER            | 3 |                               | HEAD OF HOUSEHOLD     |                | 1 |
| TOTAL            | 3 |                               | NON-HEAD OF HOUSEHOLD |                |   |